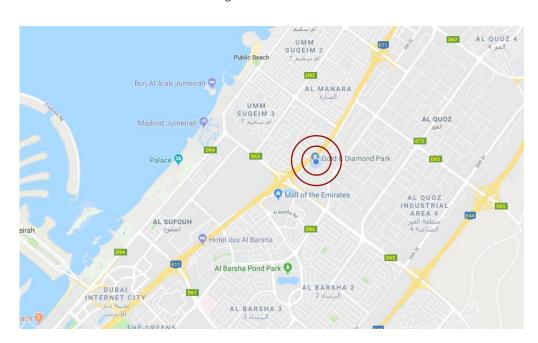

# **LOCATION MAP\_**

### Coming from Jebel Ali on Sheikh Zayed Road (E11, North)

- 1. After intersection at Emirates Mall take Exit 42 (Exit at Dubai Garden Centre)
- 2. U-Turn and drive on service road towards Jebel Ali
- 3. Gold & Diamond Park is just next to Metro station "Equiti (Formerly Uhm Al Sheif)"

#### Office Address:

Gold & Diamond Park Building 4, 2nd Floor, Office 215 Dubai, UAE

Latitude, Longitude: 25.126737, 55.208961

Coordinates: 25° 7' 36": 55° 12' 33"

Scan for Location