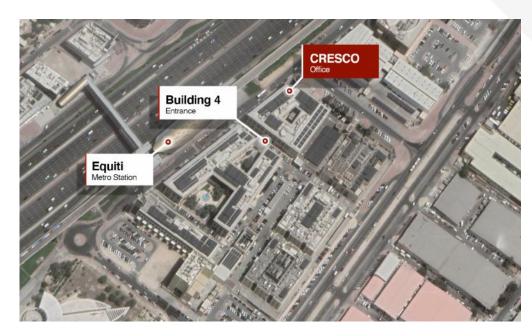

## How to get to CRESCO Dubai Office\_

### Coming from Jebel Ali on Sheikh Zayed Road (E11, North)

- 1. After intersection at Emirates Mall take Exit 42 (Exit at Dubai Garden Centre)
- 2. U-Turn and drive on service road towards Jebel Ali
- 3. Gold & Diamond Park is just next to Metro station "Equiti (Formerly Uhm Al Sheif)"

#### Office Address:

Gold & Diamond Park Building 4, 2nd Floor, Office 215 Dubai, UAE

Latitude, Longitude: 25.126737, 55.208961

Coordinates: 25° 7' 36": 55° 12' 33"

Scan for Location